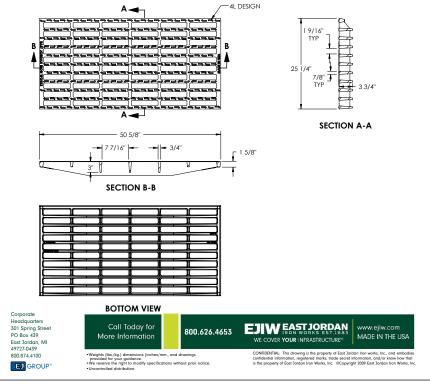

# V5648 FR2 V5648 GR2

# UND SET





## 45648010

Quantity: 2

### 45648030

Quantity: 2



# SUPPL

Supplied By:

877-903-7246

## www.trenchdrainsupply.com

#### Disclaimer

Weight (lbs./kg), dimensions (inches/mm) and drawings provided for your guidance. We reserve the right to modify specifications without prior notices

CONFIDENTIAL: This drawing is the property of EJ GROUP, Inc., and embodies confidential information, registered marks, patents, trade secret information, and/or know how that is the property of EJ GROUP, Inc.
Copyright © 2013 EJ GROUP, Inc. All rights reserved

### Contact

DRAWING DETAILS

ORIGINAL DRAWING: SBB 1/25/2009

SMM 8/31/2010

800 626 4653 ejco.com