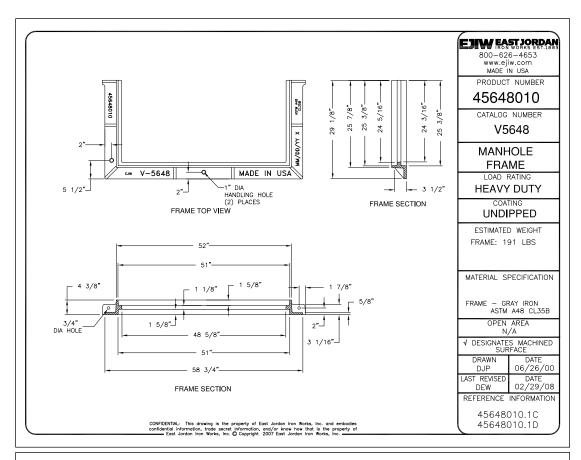

# V5648 FR2 V5648 GR2

# UND SET





## 45648010

Quantity: 2

### 45648030

Quantity: 2



# SUPPL

Supplied By:

877-903-7246

## www.trenchdrainsupply.com

#### Disclaimer

Weight (lbs./kg), dimensions (inches/mm) and drawings provided for your guidance. We reserve the right to modify specifications without prior notices

CONFIDENTIAL: This drawing is the property of EJ GROUP, Inc., and embodies confidential information, registered marks, patents, trade secret information, and/or know how that is the property of EJ GROUP, Inc.
Copyright © 2013 EJ GROUP, Inc. All rights reserved

### Contact

DRAWING DETAILS

ORIGINAL DRAWING: SBB 1/25/2009

SMM 8/31/2010

800 626 4653 ejco.com