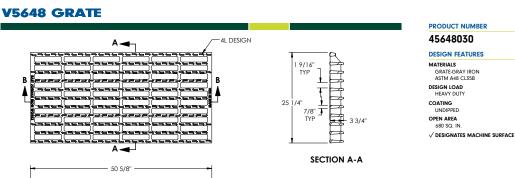

# V5648 FR2 V5648 GR2

# UND SET





## 45648010

Quantity: 2

### 45648030

Quantity: 2



# SUPPL

Supplied By:

877-903-7246

## www.trenchdrainsupply.com

#### Disclaimer

Weight (lbs./kg), dimensions (inches/mm) and drawings provided for your guidance. We reserve the right to modify specifications without prior notices

CONFIDENTIAL: This drawing is the property of EJ GROUP, Inc., and embodies confidential information, registered marks, patents, trade secret information, and/or know how that is the property of EJ GROUP, Inc.
Copyright © 2013 EJ GROUP, Inc. All rights reserved

### Contact

DRAWING DETAILS

ORIGINAL DRAWING: SBB 1/25/2009

SMM 8/31/2010

800 626 4653 ejco.com